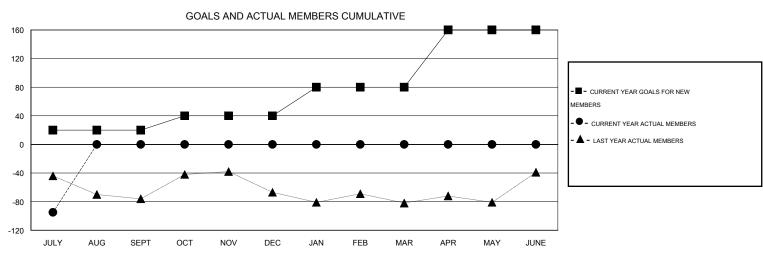

## MONTHLY MEMBERSHIP PROGRESS REPORT

District 2 X1

Results as of: 7/31/2014

GMT: HAL GRIFFIN LOCATION TEXAS GMT CA 1

|               |                  | Clubs               |                            |                             |                       |                    | Members                    |                              |                             |  |
|---------------|------------------|---------------------|----------------------------|-----------------------------|-----------------------|--------------------|----------------------------|------------------------------|-----------------------------|--|
|               | RESUI            | LTS FOR 2014-2015   |                            |                             | RESULTS FOR 2014-2015 |                    |                            |                              |                             |  |
| QUARTER       | NEW CLUB<br>GOAL | ACTUAL NEW<br>CLUBS | ACTUAL<br>DROPPED<br>CLUBS | ACTUAL NET<br>GAIN/<br>LOSS | QUARTER               | NEW MEMBER<br>GOAL | ACTUAL TOTAL MEMBERS ADDED | ACTUAL<br>DROPPED<br>MEMBERS | ACTUAL NET<br>GAIN/<br>LOSS |  |
| JULY/AUG/SEPT | 0                | 0                   | 0                          | 0                           | JULY/AUG/SEPT         | 20                 | 10                         | 105                          | -95                         |  |
| OCT/NOV/DEC   | 0                | 0                   | 0                          | 0                           | OCT/NOV/DEC           | 20                 | 0                          | 0                            | 0                           |  |
| JAN/FEB/MAR   | 1                | 0                   | 0                          | 0                           | JAN/FEB/MAR           | 40                 | 0                          | 0                            | 0                           |  |
| APR/MAY/JUNE  | 2                | 0                   | 0                          | 0                           | APR/MAY/JUNE          | 80                 | 0                          | 0                            | 0                           |  |