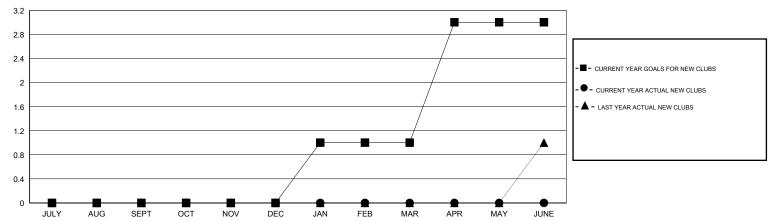

## MONTHLY MEMBERSHIP PROGRESS REPORT

District 2 X1

Results as of: 7/31/2014

GMT: HAL GRIFFIN LOCATION TEXAS GMT CA 1

|               |                  | Clubs               |                            |                             |                       |                    | Members                    |                              |                             |  |
|---------------|------------------|---------------------|----------------------------|-----------------------------|-----------------------|--------------------|----------------------------|------------------------------|-----------------------------|--|
|               | RESUI            | LTS FOR 2014-2015   |                            |                             | RESULTS FOR 2014-2015 |                    |                            |                              |                             |  |
| QUARTER       | NEW CLUB<br>GOAL | ACTUAL NEW<br>CLUBS | ACTUAL<br>DROPPED<br>CLUBS | ACTUAL NET<br>GAIN/<br>LOSS | QUARTER               | NEW MEMBER<br>GOAL | ACTUAL TOTAL MEMBERS ADDED | ACTUAL<br>DROPPED<br>MEMBERS | ACTUAL NET<br>GAIN/<br>LOSS |  |
| JULY/AUG/SEPT | 0                | 0                   | 0                          | 0                           | JULY/AUG/SEPT         | 20                 | 10                         | 105                          | -95                         |  |
| OCT/NOV/DEC   | 0                | 0                   | 0                          | 0                           | OCT/NOV/DEC           | 20                 | 0                          | 0                            | 0                           |  |
| JAN/FEB/MAR   | 1                | 0                   | 0                          | 0                           | JAN/FEB/MAR           | 40                 | 0                          | 0                            | 0                           |  |
| APR/MAY/JUNE  | 2                | 0                   | 0                          | 0                           | APR/MAY/JUNE          | 80                 | 0                          | 0                            | 0                           |  |